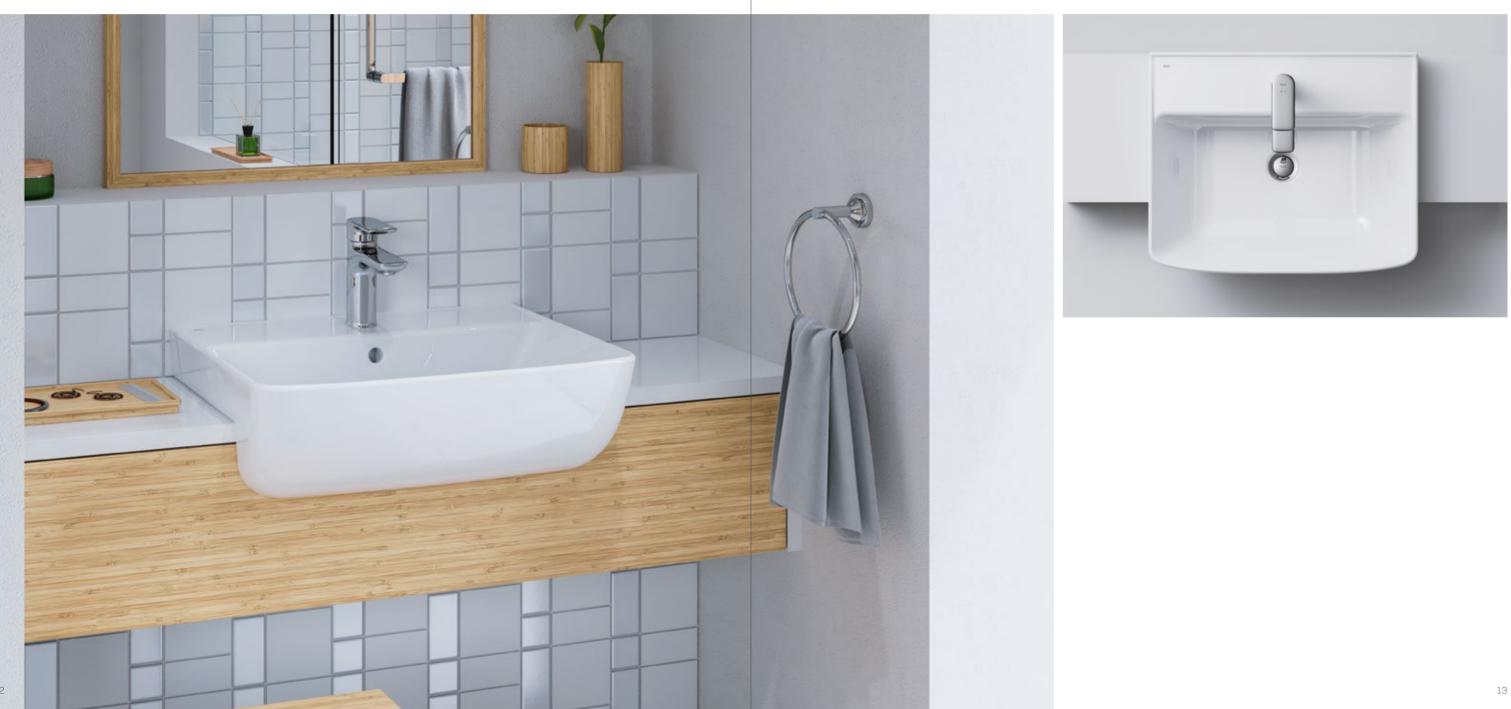

### SEMI-COUNTERTOP BASIN

Thoughtfully designed S200 LINE semi-countertop basin offers superior functionality of all that you need - and more without sacrificing anything.

With the semi-countertop structure that allows efficient use of the bathroom space, it is compact yet has a sizable rimmed deck to place daily use items such as a soap dish or a toothbrush holder. Designed with INAX's expertise and craftsmanship, the basin's shape and the depth prevent water from splashing out, which is ideal for multi-purpose use such as handwashing clothes.

The considered use of TENSION at the front of the basin and curved corners derived from other Signature Elements allows a fully coordinated look as well as make the product safer, approachable, and easy to use. The durable basin is also made with our AQUA CERAMIC technology that prevents dirt from attaching to the surface, making it effortless to maintain. Combined with the

perfectly matching S200 LINE basin mixer, it is sure to give you the satisfaction of having an aesthetically attractive and functional bathroom that makes everyday life easier and more enjoyable.

### BASIN MIXER

With a modern design, the S200 LINE basin mixer has an easy to grip handle, slightly indented underneath.

The built-in aerator angle is adjustable, making it compatible with a vast range of basins. The spout is

set at a slightly higher position to ensure the best experience when washing items in the basin. The use of VOLCANO at the foot of the faucet and other areas makes it easy to clean and maintain. The INAX Blue activation color appears when the water is running, ensuring an