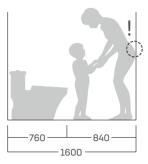

the attachment of waste and the build-up of black watermarks. As require a quick sweep inside the bowl to keep the toilet shiny, liberating you from the burden of daily toilet cleaning.

Typical toilets of simular grade

INAX S200 LINE toilets

Compared to typical toilets of similar grade, S200 LINE toilets allow more clearance at the front, making it easier to move around.