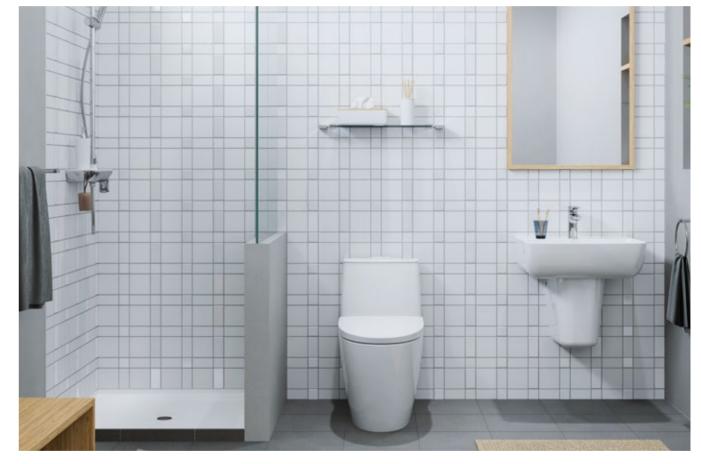

### TILES

Beautiful and modern S200 LINE tiles, specifically designed for this collection, feature dynamic vertical patterns that make even smaller bathrooms feel spacious and attractive. The S200 LINE tiles draw on INAX's hundred-years' heritage and passion in aesthetic and functional tiles production. They are inspired by a forest of bamboos, which is a good luck symbol of life and growth in Japan for being hard to break and fast to grow. Available in four colors and five patterns, they will let you design the fully coordinated bathroom to your taste.

Designed bathroom featuring S200 LINE Tile: Special Order Pattern 2

Tile:Standard Pattern