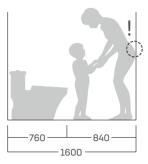

### ONE-PIECE TOILET

The S200 LINE one-piece toilet offers a new smart combination of comfort and compactness specifically designed for urban living, where bathroom space may be limited.

The toilet is slightly shorter in depth than typical toilets of similar grade, which makes the bathroom spacious and easy to move around. At the same time, it is designed with a wider seat area for additional comfort, which has been verified through rigorous comfortability tests.

INAX S200 LINE toilets

Compared to typical toilets of similar grade, S200 LINE toilets allow more clearance at the front, making it easier to move around.