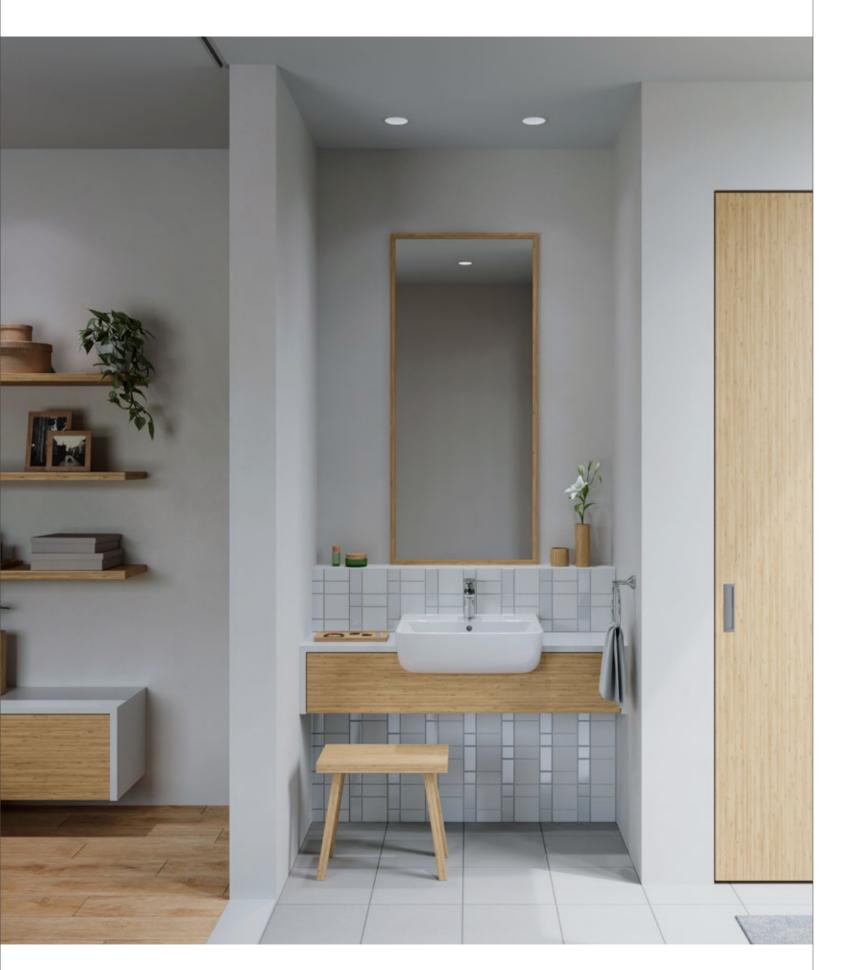

### SEMI-COUNTERTOP BASIN

Thoughtfully designed S200 LINE semi-countertop basin offers superior functionality of all that you need - and more without sacrificing anything.

With the semi-countertop structure that allows efficient use of the bathroom space, it is compact yet has a sizable rimmed deck to place daily use items such as a soap dish or a toothbrush holder. Designed with INAX's expertise and craftsmanship, the basin's shape and the depth prevent water from splashing out, which is ideal for multi-purpose use such as handwashing clothes.

The considered use of TENSION at the front of the basin and curved corners derived from other Signature Elements allows a fully coordinated look as well as make the product safer, approachable, and easy to use. The durable basin is also made with our AQUA CERAMIC technology that prevents dirt from attaching to the surface, making it effortless to maintain. Combined with the

perfectly matching S200 LINE basin mixer, it is sure to give you the satisfaction of having an aesthetically attractive and functional bathroom that makes everyday life easier and more enjoyable.