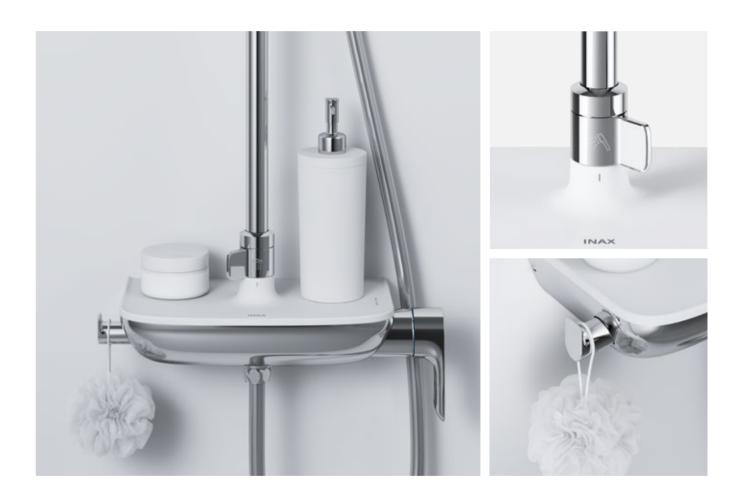

### EXPOSED SHOWER SYSTEM

16

With a thoughtful Japanese design that maximizes space utilization, the S200 LINE exposed shower system comes with a convenient prefixed tray to place shampoo and other necessities for you to enjoy your shower. It also has a hook to hang and dry a bathing sponge after use. The shower system diverter has an intuitive design that makes it easy to switch between the overhead and hand showers, and the INAX Blue activation color appears on the control lever when the shower is in use. The large SQUOVAL overhead shower offers a wider coverage that provides a comfortable, relaxing full-

body showering experience. The hand shower comes with the standard builtin Aqua POWER pressure booster, which ensures an indulging shower experience even when the water pressure is low. The showerhead is also extremely easy to clean.