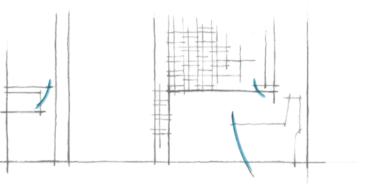

Side View: The products gradually reduce volume towards the bottom in a curved form, making the bathroom feel spacious.

HUMANITECTURE

Top View: The front side of the basin is designed with a curve, which makes it safer, approachable, and easy to use.