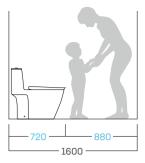

### CLOSE COUPLED TOILET

The S200 LINE close coupled toilet offers a new smart combination of comfort and compactness specifically designed for urban living, where bathroom space may be limited.

The toilet is slightly shorter in depth than typical toilets of similar grade, which makes the bathroom feel spacious and easy to move around. At the same time, we designed it with a wider seat area, the comfort of which when seated has been verified through rigorous comfortability tests.

Typical toilets of simular grade

INAX S200 LINE toilets

Compared to typical toilets of similar grade, S200 LINE toilets allow more clearance at the front, making it easier to move around.

> made with INAX's proprietary AQUA CERAMIC technology, which prevents the attachment of waste and the build-up of black watermarks. As the a quick sweep inside the bowl to keep the toilet shiny, liberating you from the burden of daily toilet cleaning.