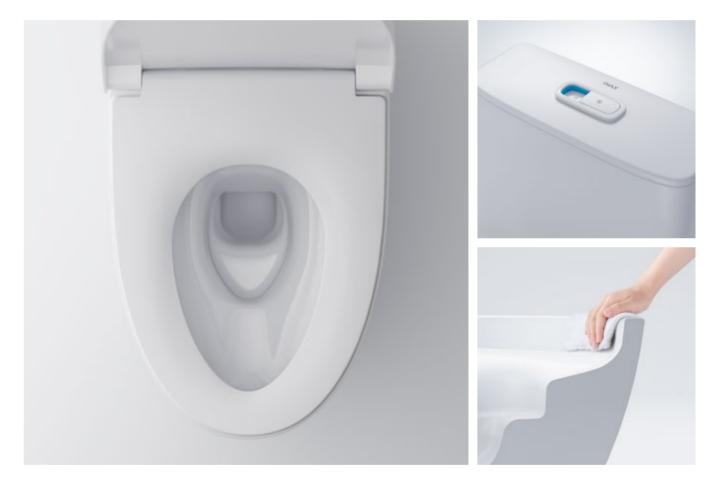

The water-saving dual flush buttons indicate the INAX Blue color when flushing, showing which function is in the toilet bowl is rimless, it will only use and giving a hygienic impression. The Powerful Vortex flush ensures that nothing is left behind. The toilet is made with INAX's proprietary AQUA CERAMIC technology, which prevents

the attachment of waste and the build-up of black watermarks. As require a quick sweep inside the bowl to keep the toilet shiny, liberating you from the burden of daily toilet cleaning.

Typical toilets of simular grade

The water-saving dual flush buttons indicate the INAX Blue color when flushing, showing which function is in use and giving a hygienic impression. The Powerful Vortex flush ensures that toilet bowl is rimless, it will only require nothing is left behind. The VOLCANO shape featured in the section connecting the tank with the toilet makes it easy to clean. The toilet is

Typical toilets of simular grade

INAX S200 LINE toilets

Compared to typical toilets of similar grade, S200 LINE toilets allow more clearance at the front, making it easier to move around.

> made with INAX's proprietary AQUA CERAMIC technology, which prevents the attachment of waste and the build-up of black watermarks. As the a quick sweep inside the bowl to keep the toilet shiny, liberating you from the burden of daily toilet cleaning.