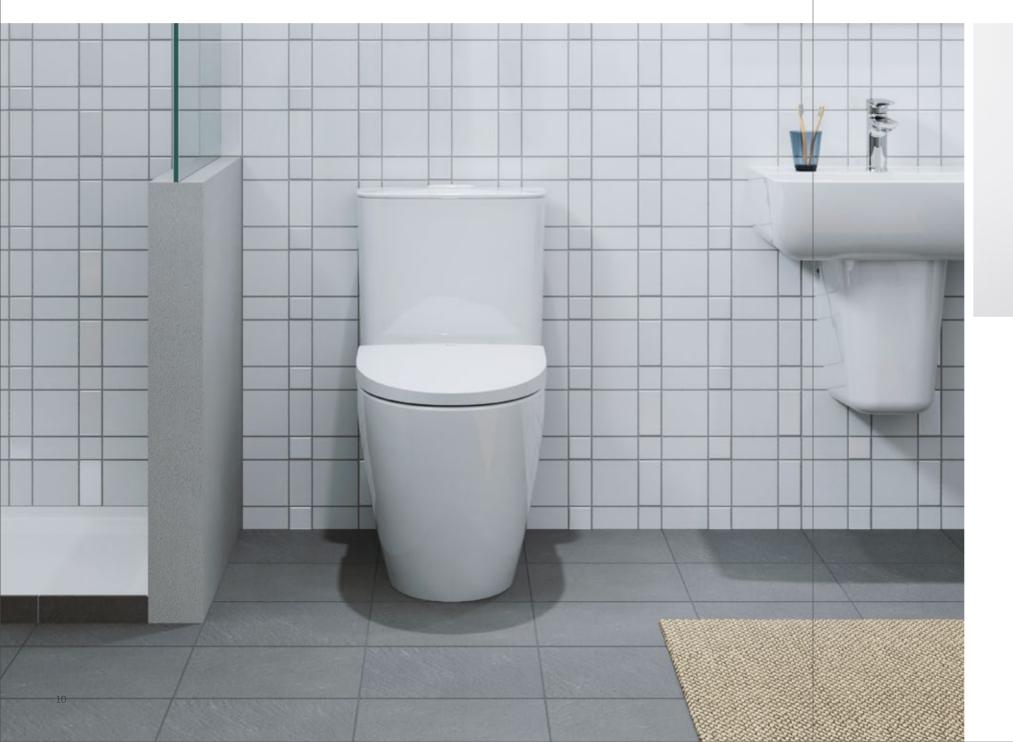

### ONE-PIECE TOILET

The S200 LINE one-piece toilet offers a new smart combination of comfort and compactness specifically designed for urban living, where bathroom space may be limited.

The toilet is slightly shorter in depth than typical toilets of similar grade, which makes the bathroom spacious and easy to move around. At the same time, it is designed with a wider seat area for additional comfort, which has been verified through rigorous comfortability tests.

The water-saving dual flush buttons indicate the INAX Blue color when flushing, showing which function is in the toilet bowl is rimless, it will only use and giving a hygienic impression. The Powerful Vortex flush ensures that nothing is left behind. The toilet is made with INAX's proprietary AQUA CERAMIC technology, which prevents

the attachment of waste and the build-up of black watermarks. As require a quick sweep inside the bowl to keep the toilet shiny, liberating you from the burden of daily toilet cleaning.

Typical toilets of simular grade