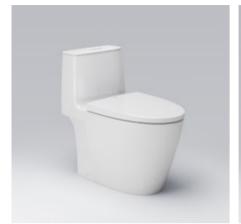

### ONE-PIECE TOILET

The S200 LINE one-piece toilet offers a new smart combination of comfort and compactness specifically designed for urban living, where bathroom space may be limited.

The toilet is slightly shorter in depth than typical toilets of similar grade, which makes the bathroom spacious and easy to move around. At the same time, it is designed with a wider seat area for additional comfort, which has been verified through rigorous comfortability tests.

#### S200 LINE PRODUCT OVERVIEW

**ONE-PIECE TOILET** W 372 / D 720 / H 680 mm

- AQUA CERAMIC prevents dirt from sticking
   Rimless realizes one-sweep cleaning inside the bowl
- Skirt design is easy to clean
- Water-saving dual flushing system, 4.5L / 3.0L
- Powerful vortex flush
- Soft close seat and seat cover
- Wider seat area for additional comfort