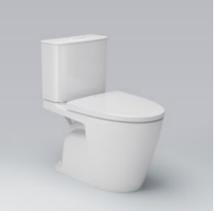

### ONE-PIECE TOILET

The S200 LINE one-piece toilet offers a new smart combination of comfort and compactness specifically designed for urban living, where bathroom space may be limited.

The toilet is slightly shorter in depth than typical toilets of similar grade, which makes the bathroom spacious and easy to move around. At the same time, it is designed with a wider seat area for additional comfort, which has been verified through rigorous comfortability tests.

The water-saving dual flush buttons indicate the INAX Blue color when flushing, showing which function is in the toilet bowl is rimless, it will only use and giving a hygienic impression. The Powerful Vortex flush ensures that nothing is left behind. The toilet is made with INAX's proprietary AQUA CERAMIC technology, which prevents

the attachment of waste and the build-up of black watermarks. As require a quick sweep inside the bowl to keep the toilet shiny, liberating you from the burden of daily toilet cleaning.

Typical toilets of simular grade

#### S200 LINE PRODUCT OVERVIEW

**ONE-PIECE TOILET** W 372 / D 720 / H 680 mm

- AQUA CERAMIC prevents dirt from sticking
   Rimless realizes one-sweep cleaning inside the bowl
- Skirt design is easy to clean
- Water-saving dual flushing system, 4.5L / 3.0L
- Powerful vortex flush
- Soft close seat and seat cover
- Wider seat area for additional comfort