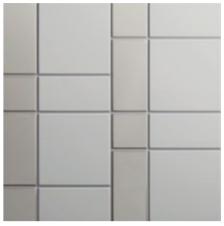

### TILES

Beautiful and modern S200 LINE tiles, specifically designed for this collection, feature dynamic vertical patterns that make even smaller bathrooms feel spacious and attractive. The S200 LINE tiles draw on INAX's hundred-years' heritage and passion in aesthetic and functional tiles production. They are inspired by a forest of bamboos, which is a good luck symbol of life and growth in Japan for being hard to break and fast to grow. Available in four colors and five patterns, they will let you design the fully coordinated bathroom to your taste.

**SEMI-COUNTERTOP BASIN** W 530 / D 435 / H 170 mm

AQUA CERAMIC prevents dirt from sticking
Deep basin for multi-purpose use

TILES

WHITE Standard Pattern INAX-300 / LTC-11 SIZE/PC 300 × 300 mm THICKNESS 7mm

WHITE (NO LUSTER) Standard Pattern INAX-300 / LTC-13 SIZE / PC 300 × 300 mm THICKNESS 7mm

**WALL-HUNG BASIN** W 530 / D 435 / H 503 mm

AQUA CERAMIC prevents dirt from sticking
Deep basin for multi-purpose use