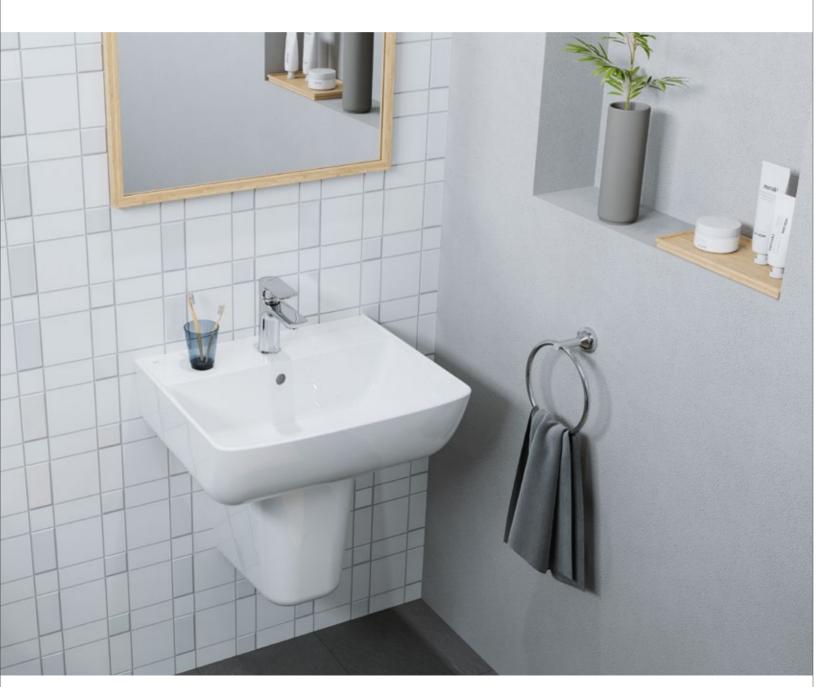

### WALL-HUNG BASIN

The S200 LINE wall-hung basin offers superior functionality for everyday life. It is compact yet has a sizable rimmed deck to place daily use items attaching to the surface, making it such as a soap dish or a toothbrush holder. Designed with INAX's expertise and craftsmanship, the basin's shape basin mixer, it is sure to give you the and the depth prevent water from splashing out, which is ideal for multi- attractive and functional bathroom purpose use such as handwashing clothes. The durable basin is also made with our AQUA CERAMIC

### SEMI-COUNTERTOP BASIN

Thoughtfully designed S200 LINE semi-countertop basin offers superior functionality of all that you need - and more without sacrificing anything.

With the semi-countertop structure that allows efficient use of the bathroom space, it is compact yet has a sizable rimmed deck to place daily use items such as a soap dish or a toothbrush holder. Designed with INAX's expertise and craftsmanship, the basin's shape and the depth prevent water from splashing out, which is ideal for multi-purpose use such as handwashing clothes.

The considered use of TENSION at the front of the basin and curved corners derived from other Signature Elements allows a fully coordinated look as well as make the product safer, approachable, and easy to use. The durable basin is also made with our AQUA CERAMIC technology that prevents dirt from attaching to the surface, making it effortless to maintain. Combined with the