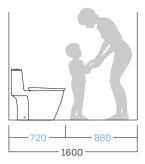

The water-saving dual flush buttons indicate the INAX Blue color when flushing, showing which function is in use and giving a hygienic impression. The Powerful Vortex flush ensures that toilet bowl is rimless, it will only require nothing is left behind. The VOLCANO shape featured in the section connecting the tank with the toilet makes it easy to clean. The toilet is

Typical toilets of simular grade

INAX S200 LINE toilets

Compared to typical toilets of similar grade, S200 LINE toilets allow more clearance at the front, making it easier to move around.

> made with INAX's proprietary AQUA CERAMIC technology, which prevents the attachment of waste and the build-up of black watermarks. As the a quick sweep inside the bowl to keep the toilet shiny, liberating you from the burden of daily toilet cleaning.