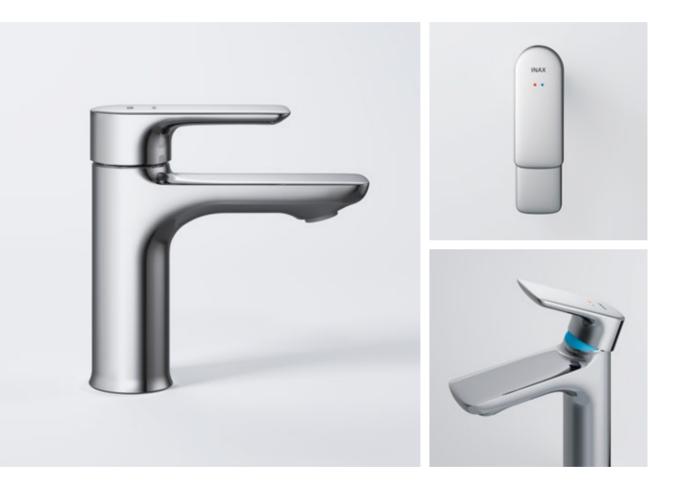

### BASIN MIXER

With a modern design, the S200 LINE basin mixer has an easy to grip handle, slightly indented underneath.

The built-in aerator angle is adjustable, making it compatible with a vast range of basins. The spout is

set at a slightly higher position to ensure the best experience when washing items in the basin. The use of VOLCANO at the foot of the faucet and other areas makes it easy to clean and maintain. The INAX Blue activation color appears when the water is running, ensuring an

As the aerator angle can be adjusted, the mixer will suit any basin perfectly.