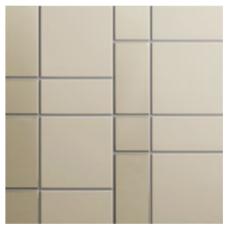

### TILES

Beautiful and modern S200 LINE tiles, specifically designed for this collection, feature dynamic vertical patterns that make even smaller bathrooms feel spacious and attractive. The S200 LINE tiles draw on INAX's hundred-years' heritage and passion in aesthetic and functional tiles production. They are inspired by a forest of bamboos, which is a good luck symbol of life and growth in Japan for being hard to break and fast to grow. Available in four colors and five patterns, they will let you design the fully coordinated bathroom to your taste.

GRAY Standard Pattern INAX-300 / LTC-12 SIZE/PC 300 × 300 mm THICKNESS 7mm

IVORY Standard Pattern INAX-300 / LTC-14 SIZE/ PC 300 × 300 mm THICKNESS 7mm

Special Order Pattern 3

Special Order Pattern 4

INAX.COM