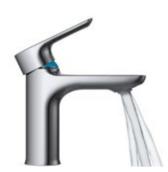

set at a slightly higher position to ensure the best experience when washing items in the basin. The use of VOLCANO at the foot of the faucet and other areas makes it easy to clean and maintain. The INAX Blue activation color appears when the water is running, ensuring an

As the aerator angle can be adjusted, the mixer will suit any basin perfectly.