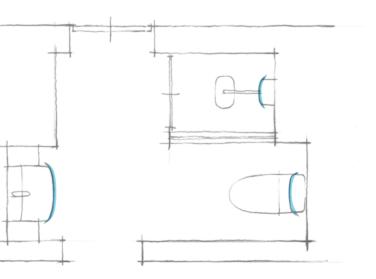

### ONE-PIECE TOILET

The S200 LINE one-piece toilet offers a new smart combination of comfort and compactness specifically designed for urban living, where bathroom space may be limited.

The toilet is slightly shorter in depth than typical toilets of similar grade, which makes the bathroom spacious and easy to move around. At the same time, it is designed with a wider seat area for additional comfort, which has been verified through rigorous comfortability tests.

### SEMI-COUNTERTOP BASIN

Thoughtfully designed S200 LINE semi-countertop basin offers superior functionality of all that you need - and more without sacrificing anything.

With the semi-countertop structure that allows efficient use of the bathroom space, it is compact yet has a sizable rimmed deck to place daily use items such as a soap dish or a toothbrush holder. Designed with INAX's expertise and craftsmanship, the basin's shape and the depth prevent water from splashing out, which is ideal for multi-purpose use such as handwashing clothes.

### WALL-HUNG BASIN

The S200 LINE wall-hung basin offers superior functionality for everyday life. It is compact yet has a sizable rimmed deck to place daily use items attaching to the surface, making it such as a soap dish or a toothbrush holder. Designed with INAX's expertise and craftsmanship, the basin's shape basin mixer, it is sure to give you the and the depth prevent water from splashing out, which is ideal for multi- attractive and functional bathroom purpose use such as handwashing clothes. The durable basin is also made with our AQUA CERAMIC