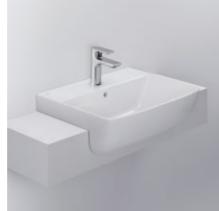

### WALL-HUNG BASIN

The S200 LINE wall-hung basin offers superior functionality for everyday life. It is compact yet has a sizable rimmed deck to place daily use items attaching to the surface, making it such as a soap dish or a toothbrush holder. Designed with INAX's expertise and craftsmanship, the basin's shape basin mixer, it is sure to give you the and the depth prevent water from splashing out, which is ideal for multi- attractive and functional bathroom purpose use such as handwashing clothes. The durable basin is also made with our AQUA CERAMIC

technology that prevents dirt from effortless to maintain. Combined with the perfectly matching S200 LINE satisfaction of having an aesthetically that makes everyday life easier and more enjoyable.

WHITE (NO LUSTER) Standard Pattern INAX-300 / LTC-13 SIZE / PC 300 × 300 mm THICKNESS 7mm

**WALL-HUNG BASIN** W 530 / D 435 / H 503 mm

AQUA CERAMIC prevents dirt from sticking
Deep basin for multi-purpose use