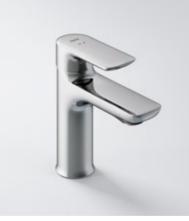

### BASIN MIXER

With a modern design, the S200 LINE basin mixer has an easy to grip handle, slightly indented underneath.

The built-in aerator angle is adjustable, making it compatible with a vast range of basins. The spout is

set at a slightly higher position to ensure the best experience when washing items in the basin. The use of VOLCANO at the foot of the faucet and other areas makes it easy to clean and maintain. The INAX Blue activation color appears when the water is running, ensuring an

As the aerator angle can be adjusted, the mixer will suit any basin perfectly.

**BASIN MIXER** W 46 / D 153 / H 151 mm

- Handling with smooth and effortless precision and ease of use
- $\boldsymbol{\cdot}$  Hidden outlet makes appearance sophisticated
- Eco Care with aerator, water-saving
- Adjustable-angle aerator