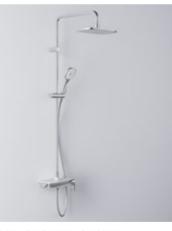

### EXPOSED SHOWER SYSTEM

16

With a thoughtful Japanese design that maximizes space utilization, the S200 LINE exposed shower system comes with a convenient prefixed tray to place shampoo and other necessities for you to enjoy your shower. It also has a hook to hang and dry a bathing sponge after use. The shower system diverter has an intuitive design that makes it easy to switch between the overhead and hand showers, and the INAX Blue activation color appears on the control lever when the shower is in use. The large SQUOVAL overhead shower offers a wider coverage that provides a comfortable, relaxing full-

body showering experience. The hand shower comes with the standard builtin Aqua POWER pressure booster, which ensures an indulging shower experience even when the water pressure is low. The showerhead is also extremely easy to clean.

EXPOSED SHOWER SYSTEM W 318 / D 150 / H 1336 mm

Wide overhead shower for wider coverage and comfort

- $\boldsymbol{\cdot}$  Hand shower with Aqua POWER pressure booster
- Top of the body can be used as a tray
- Movable shower holder
  Soft hose flows well and is easy to clean
- Intuitive shower diverter
- Intuitive shower diven