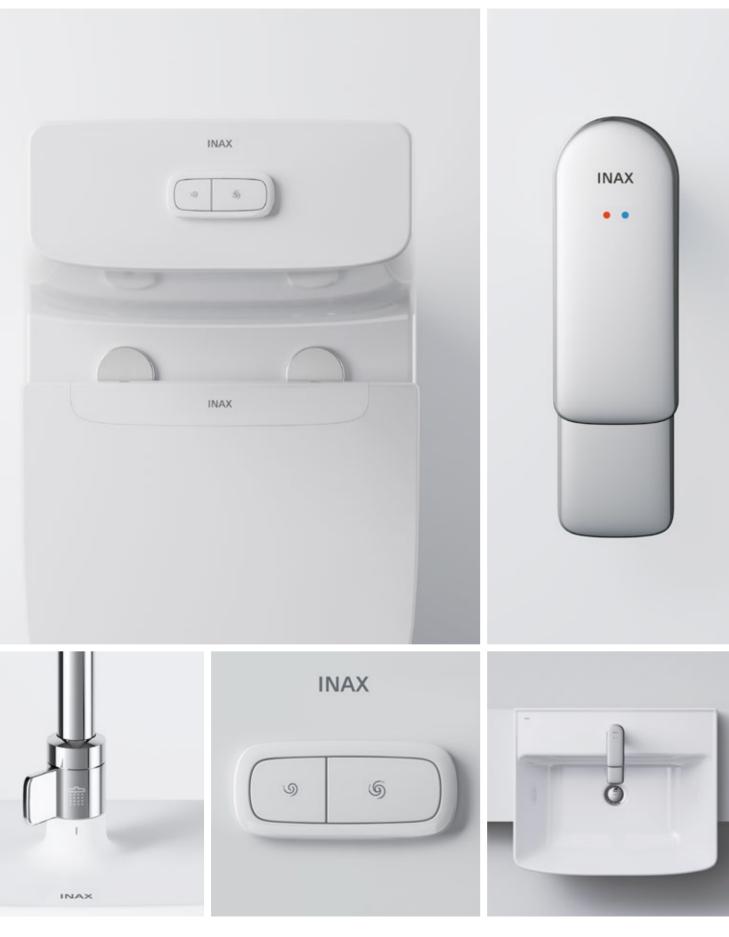

### ONE-PIECE TOILET

The S200 LINE one-piece toilet offers a new smart combination of comfort and compactness specifically designed for urban living, where bathroom space may be limited.

The toilet is slightly shorter in depth than typical toilets of similar grade, which makes the bathroom spacious and easy to move around. At the same time, it is designed with a wider seat area for additional comfort, which has been verified through rigorous comfortability tests.

The water-saving dual flush buttons indicate the INAX Blue color when flushing, showing which function is in the toilet bowl is rimless, it will only use and giving a hygienic impression. The Powerful Vortex flush ensures that nothing is left behind. The toilet is made with INAX's proprietary AQUA CERAMIC technology, which prevents

### CLOSE COUPLED TOILET

The S200 LINE close coupled toilet offers a new smart combination of comfort and compactness specifically designed for urban living, where bathroom space may be limited.

The toilet is slightly shorter in depth than typical toilets of similar grade, which makes the bathroom feel spacious and easy to move around. At the same time, we designed it with a wider seat area, the comfort of which when seated has been verified through rigorous comfortability tests.

The water-saving dual flush buttons indicate the INAX Blue color when flushing, showing which function is in use and giving a hygienic impression. The Powerful Vortex flush ensures that toilet bowl is rimless, it will only require nothing is left behind. The VOLCANO shape featured in the section connecting the tank with the toilet makes it easy to clean. The toilet is

### BASIN MIXER

With a modern design, the S200 LINE basin mixer has an easy to grip handle, slightly indented underneath.

The built-in aerator angle is adjustable, making it compatible with a vast range of basins. The spout is

set at a slightly higher position to ensure the best experience when washing items in the basin. The use of VOLCANO at the foot of the faucet and other areas makes it easy to clean and maintain. The INAX Blue activation color appears when the water is running, ensuring an

### EXPOSED SHOWER SYSTEM

16

With a thoughtful Japanese design that maximizes space utilization, the S200 LINE exposed shower system comes with a convenient prefixed tray to place shampoo and other necessities for you to enjoy your shower. It also has a hook to hang and dry a bathing sponge after use. The shower system diverter has an intuitive design that makes it easy to switch between the overhead and hand showers, and the INAX Blue activation color appears on the control lever when the shower is in use. The large SQUOVAL overhead shower offers a wider coverage that provides a comfortable, relaxing full-

body showering experience. The hand shower comes with the standard builtin Aqua POWER pressure booster, which ensures an indulging shower experience even when the water pressure is low. The showerhead is also extremely easy to clean.