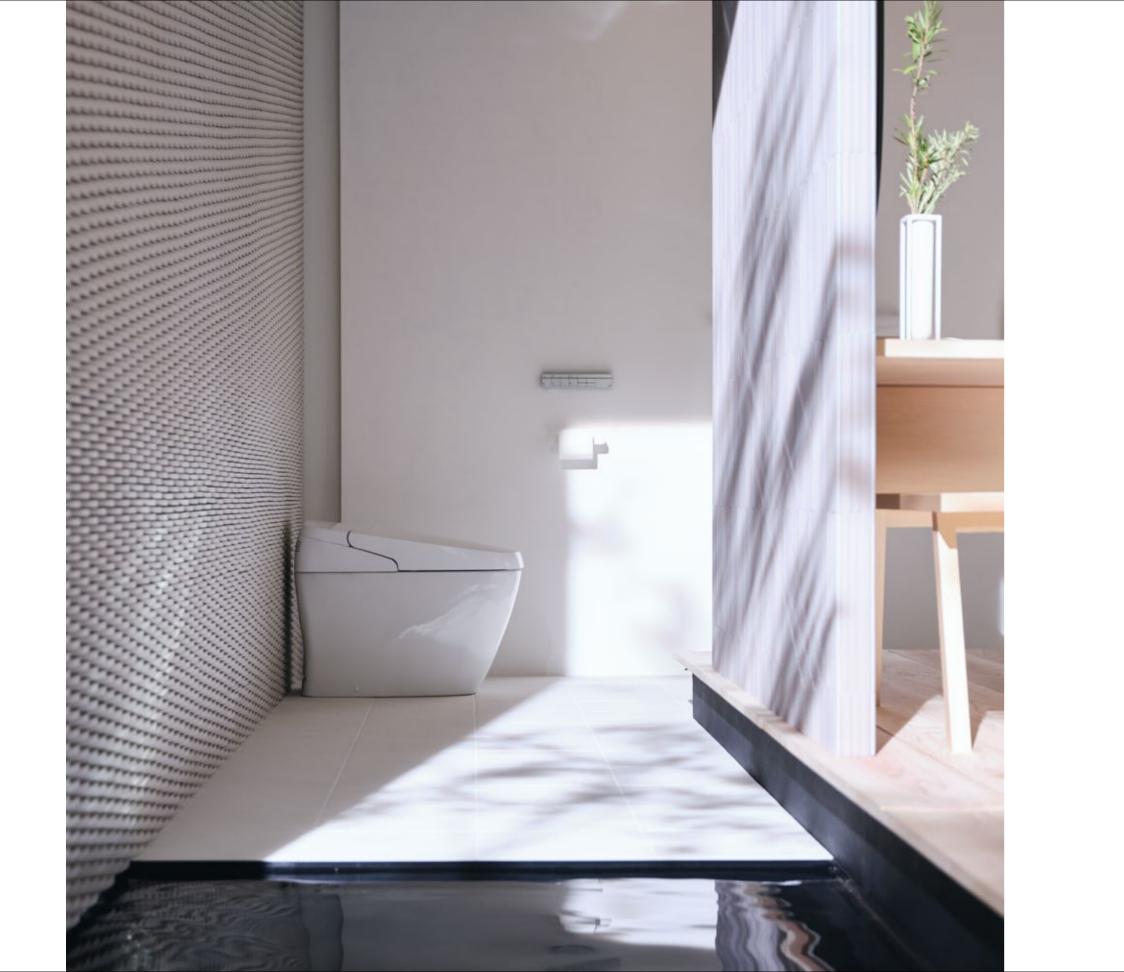

How would adopting the concept of light and shadows change the bathroom? The Japanese brand INAX has taken on the challenge of creating such an evolutionary environment.

The "bathroom of shadows" is dark but in a pleasant way. With a beautiful pale light generated by combining natural light and illumination, it is full of atmospheric shades formed by carefully designed and positioned tiles and products. Shutting out the hustle and bustle of everyday life, the serenity of the overall space brings about a deep level of relaxation suited for the day's end, to nurture vitality for tomorrow.

The "bathroom of light" refreshes one's mind as though the brightness washes away their troubles. The light falling on tiles and products forms a gradation of shadows with a rhythmical effect, filling the entire space with delicate illumination while emphasizing the brilliance of the sun. Bathrooms are no longer spaces of limited importance where people spend minimum time. They are taking center stage, offering cleanliness and comfort, transforming everyday life.