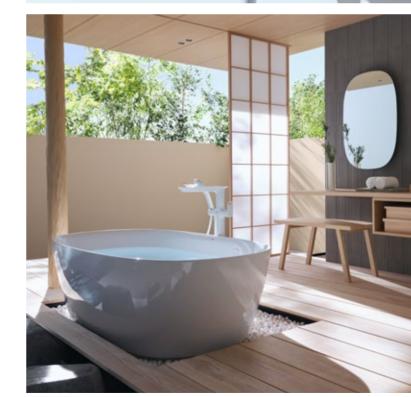

## FUSION WITH WATER

Since ancient times, the Japanese have used water to purify themselves physically and spiritually. With sunshine twinkling on its surface and shadows swaying with its flow, the fusion of light, shadows, and water stimulates people's souls with the naturally soothing effect water has.

The "bathroom of light" refreshes one's mind as though the brightness washes away their troubles. The light falling on tiles and products forms a gradation of shadows with a rhythmical effect, filling the entire space with delicate illumination while emphasizing the brilliance of the sun. Bathrooms are no longer spaces of limited importance where people spend minimum time. They are taking center stage, offering cleanliness and comfort, transforming everyday life.