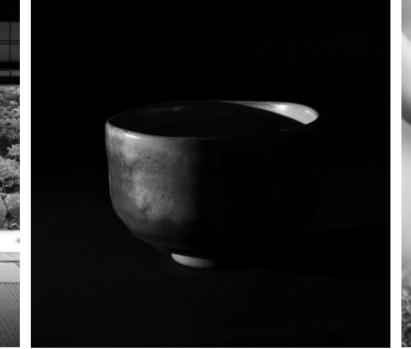

## REFLECTION ON CERAMICS

Crafted with the harmony of light and shadows in mind, Japanese ceramics bring out the beauty of their surroundings. The gentle surface glow and changes in the shadows with the shift of light stimulate the imagination, bringing about a quiet sensation in the mind of the beholder.