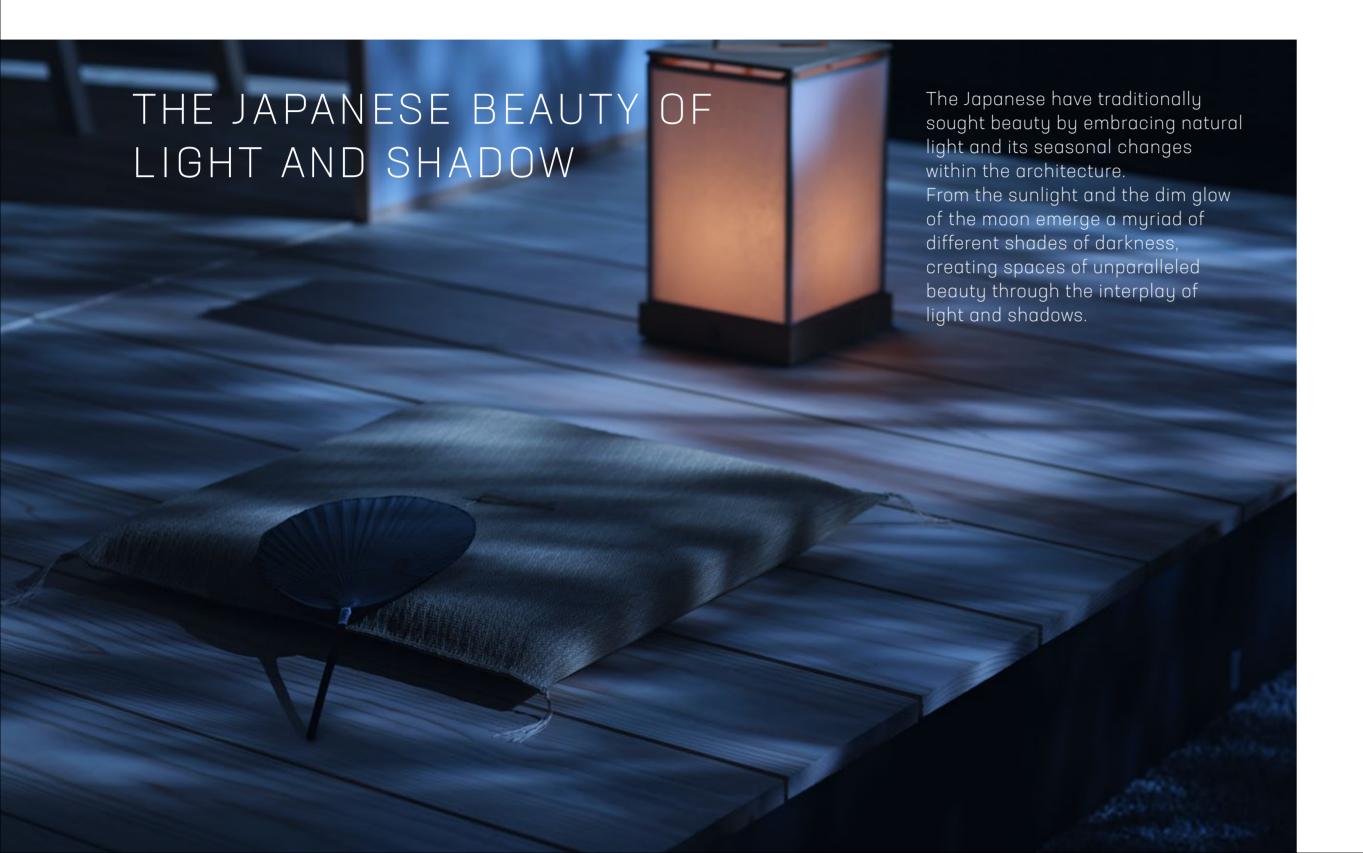

## WITHIN THE ARCHITECTURE

With eaves limiting the sunlight, the faint light that penetrates through creates alluring shadows in traditional Japanese architecture. Developing an appreciation of the special effect the use of light can bring about, the Japanese started to design spaces in totality by controlling the shades and shadows.