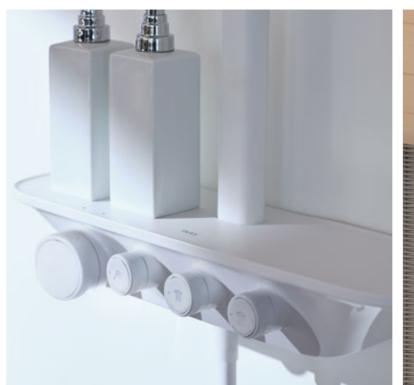

## FUSION WITH WATER

Since ancient times, the Japanese have used water to purify themselves physically and spiritually. With sunshine twinkling on its surface and shadows swaying with its flow, the fusion of light, shadows, and water stimulates people's souls with the naturally soothing effect water has.