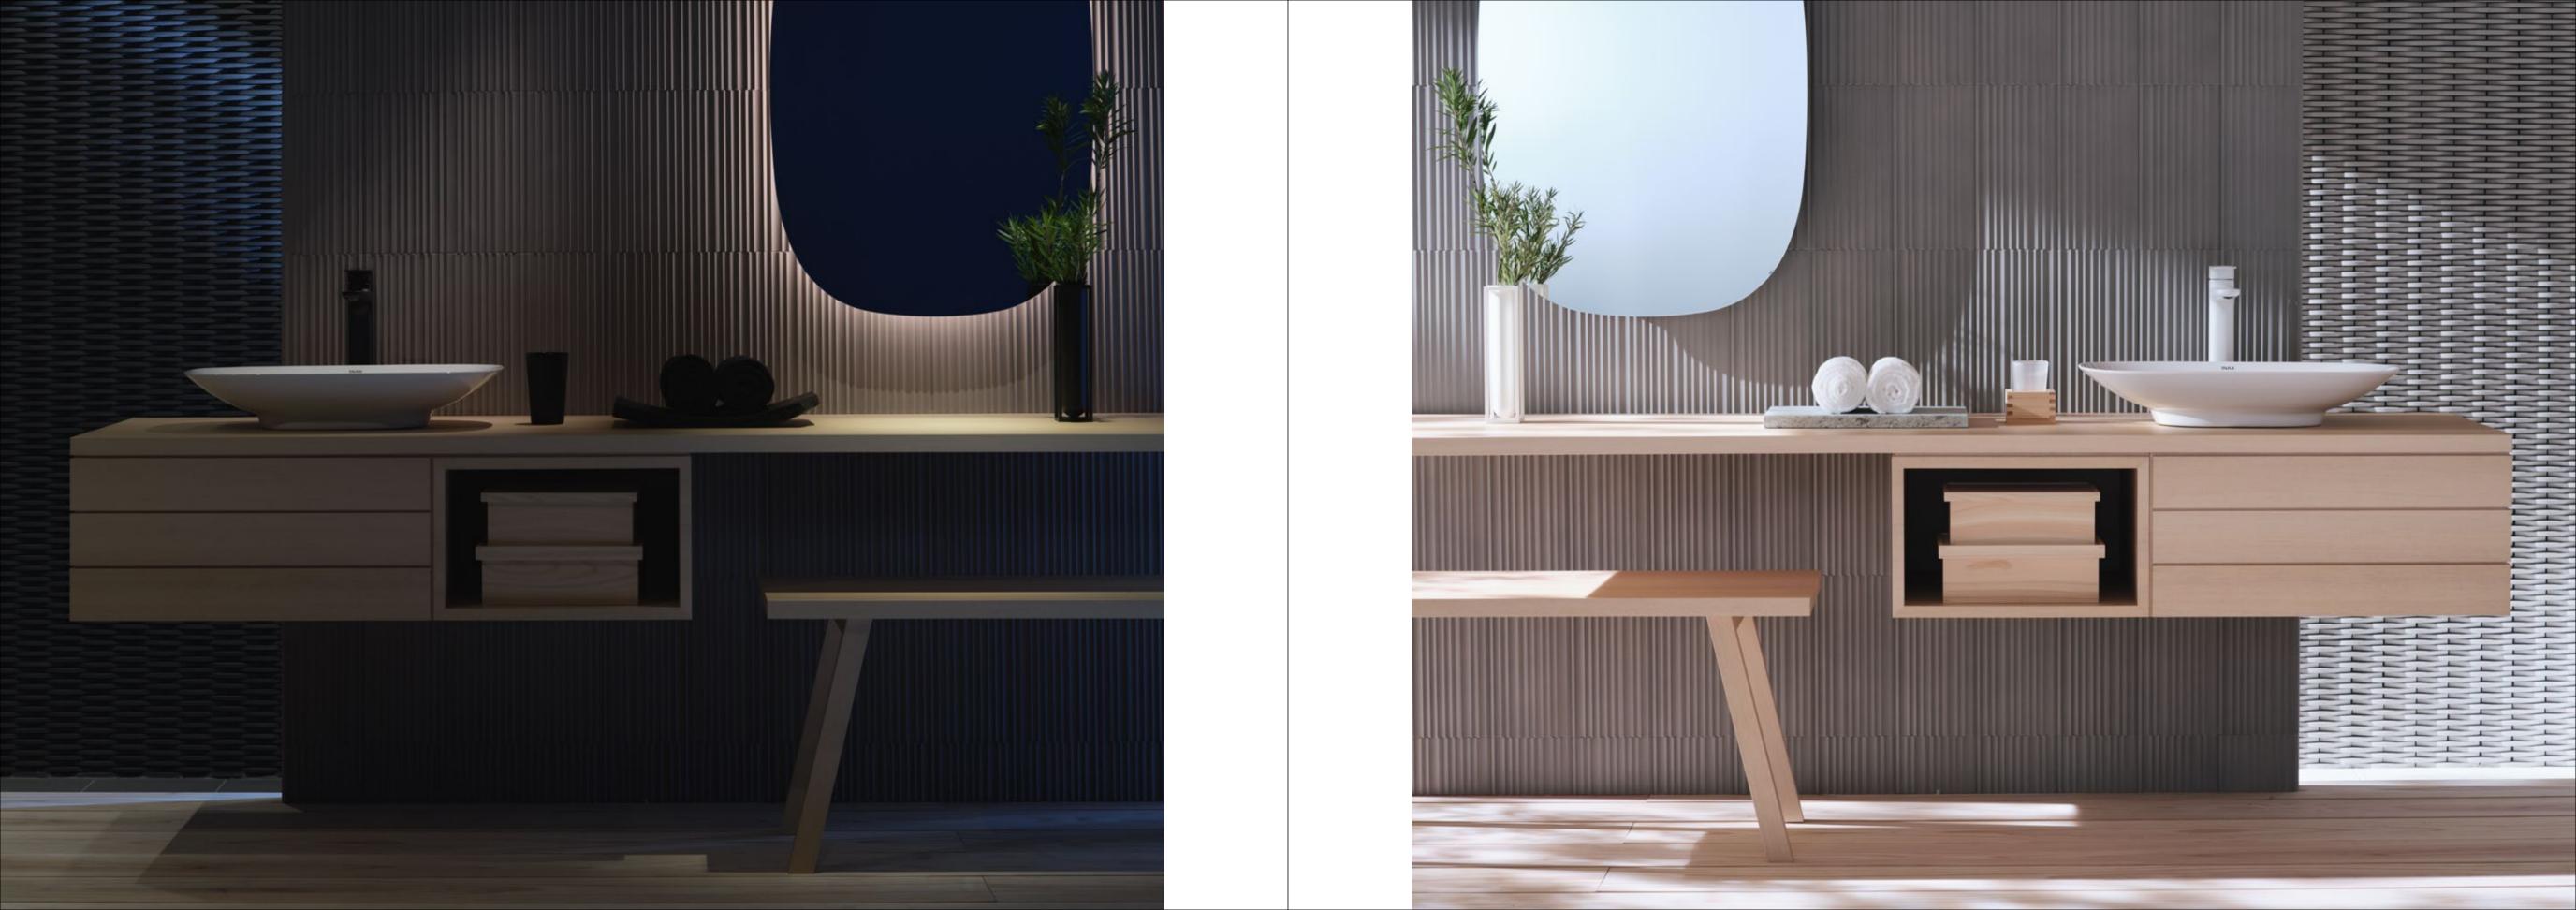

How would adopting the concept of light and shadows change the bathroom? The Japanese brand INAX has taken on the challenge of creating such an evolutionary environment.

The "bathroom of shadows" is dark but in a pleasant way. With a beautiful pale light generated by combining natural light and illumination, it is full of atmospheric shades formed by carefully designed and positioned tiles and products. Shutting out the hustle and bustle of everyday life, the serenity of the overall space brings about a deep level of relaxation suited for the day's end, to nurture vitality for tomorrow.

The "bathroom of light" refreshes one's mind as though the brightness washes away their troubles. The light falling on tiles and products forms a gradation of shadows with a rhythmical effect, filling the entire space with delicate illumination while emphasizing the brilliance of the sun. Bathrooms are no longer spaces of limited importance where people spend minimum time. They are taking center stage, offering cleanliness and comfort, transforming everyday life.