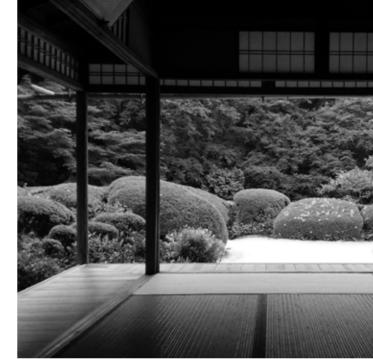

## WITHIN THE ARCHITECTURE

With eaves limiting the sunlight, the faint light that penetrates through creates alluring shadows in traditional Japanese architecture. Developing an appreciation of the special effect the use of light can bring about, the Japanese started to design spaces in totality by controlling the shades and shadows.