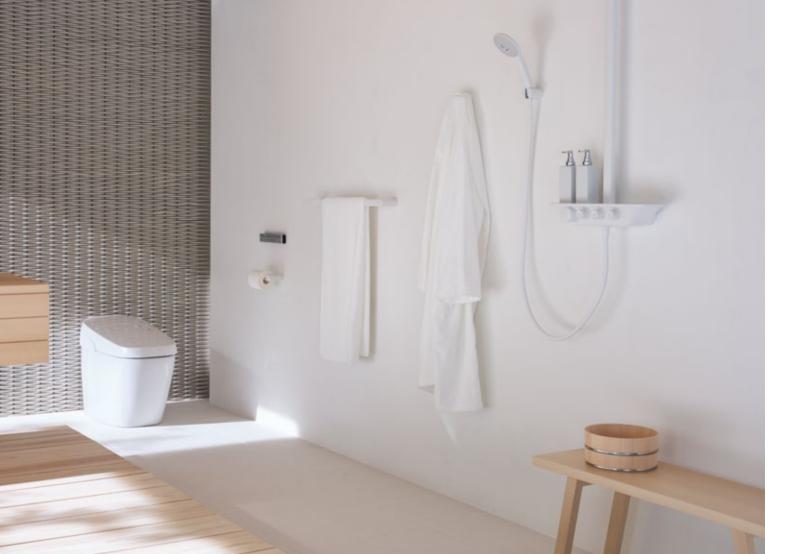

How would adopting the concept of light and shadows change the bathroom? The Japanese brand INAX has taken on the challenge of creating such an evolutionary environment.

The "bathroom of shadows" is dark but in a pleasant way. With a beautiful pale light generated by combining natural light and illumination, it is full of atmospheric shades formed by carefully designed and positioned tiles and products. Shutting out the hustle and bustle of everyday life, the serenity of the overall space brings about a deep level of relaxation suited for the day's end, to nurture vitality for tomorrow.

The "bathroom of light" refreshes one's mind as though the brightness washes away their troubles. The light falling on tiles and products forms a gradation of shadows with a rhythmical effect, filling the entire space with delicate illumination while emphasizing the brilliance of the sun. Bathrooms are no longer spaces of limited importance where people spend minimum time. They are taking center stage, offering cleanliness and comfort, transforming everyday life.