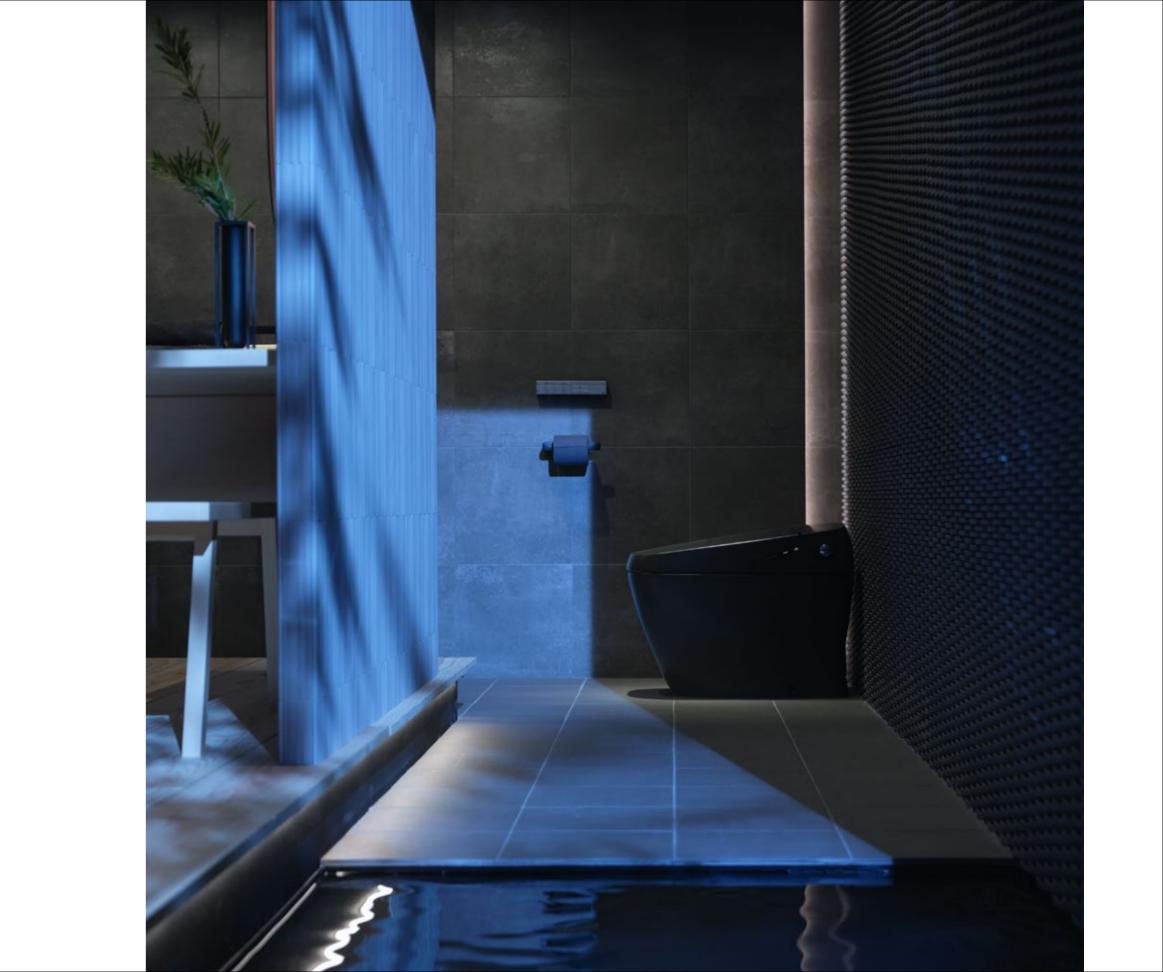

How would adopting the concept of light and shadows change the bathroom? The Japanese brand INAX has taken on the challenge of creating such an evolutionary environment.

The "bathroom of shadows" is dark but in a pleasant way. With a beautiful pale light generated by combining natural light and illumination, it is full of atmospheric shades formed by carefully designed and positioned tiles and products. Shutting out the hustle and bustle of everyday life, the serenity of the overall space brings about a deep level of relaxation suited for the day's end, to nurture vitality for tomorrow.