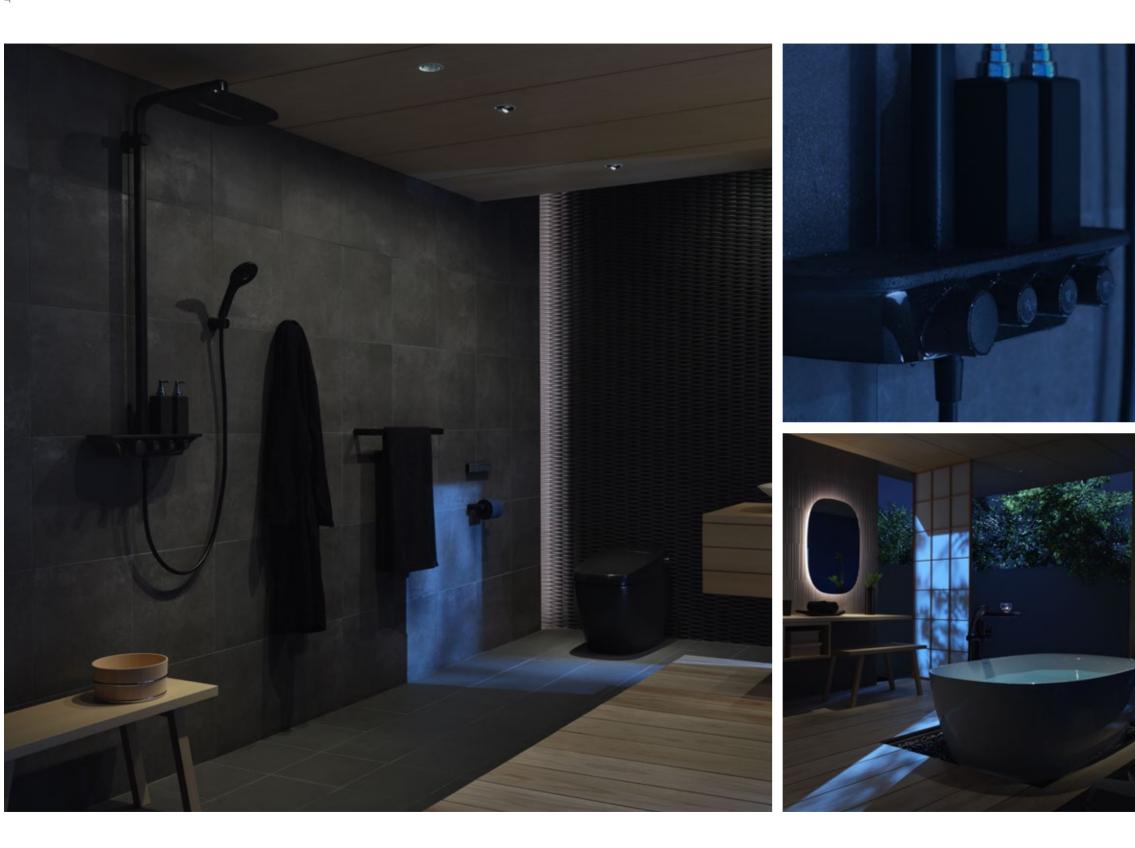

How would adopting the concept of light and shadows change the bathroom? The Japanese brand INAX has taken on the challenge of creating such an evolutionary environment.

The "bathroom of shadows" is dark but in a pleasant way. With a beautiful pale light generated by combining natural light and illumination, it is full of atmospheric shades formed by carefully designed and positioned tiles and products. Shutting out the hustle and bustle of everyday life, the serenity of the overall space brings about a deep level of relaxation suited for the day's end, to nurture vitality for tomorrow.