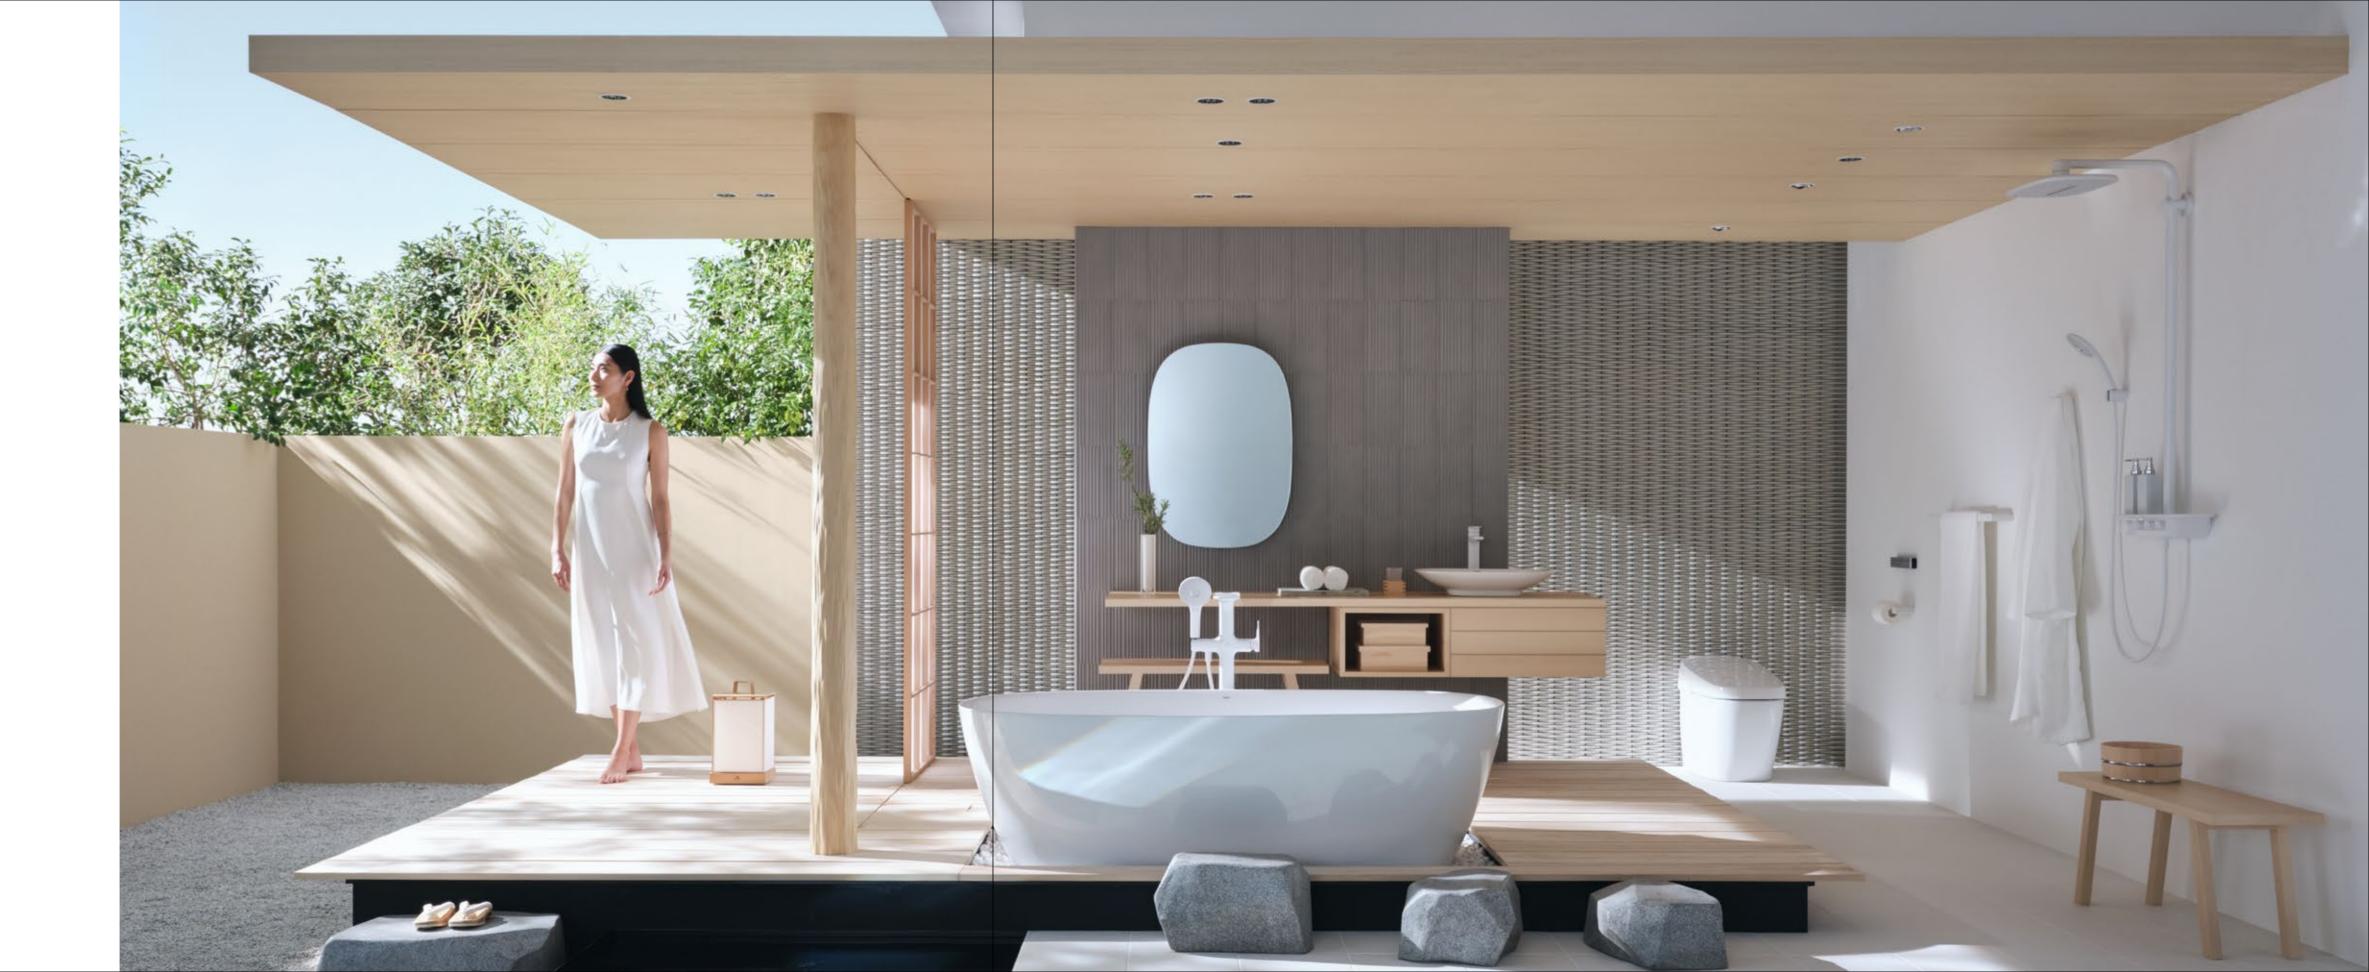

How would adopting the concept of light and shadows change the bathroom? The Japanese brand INAX has taken on the challenge of creating such an evolutionary environment.

The "bathroom of shadows" is dark but in a pleasant way. With a beautiful pale light generated by combining natural light and illumination, it is full of atmospheric shades formed by carefully designed and positioned tiles and products. Shutting out the hustle and bustle of everyday life, the serenity of the overall space brings about a deep level of relaxation suited for the day's end, to nurture vitality for tomorrow.

The "bathroom of light" refreshes one's mind as though the brightness washes away their troubles. The light falling on tiles and products forms a gradation of shadows with a rhythmical effect, filling the entire space with delicate illumination while emphasizing the brilliance of the sun. Bathrooms are no longer spaces of limited importance where people spend minimum time. They are taking center stage, offering cleanliness and comfort, transforming everyday life.