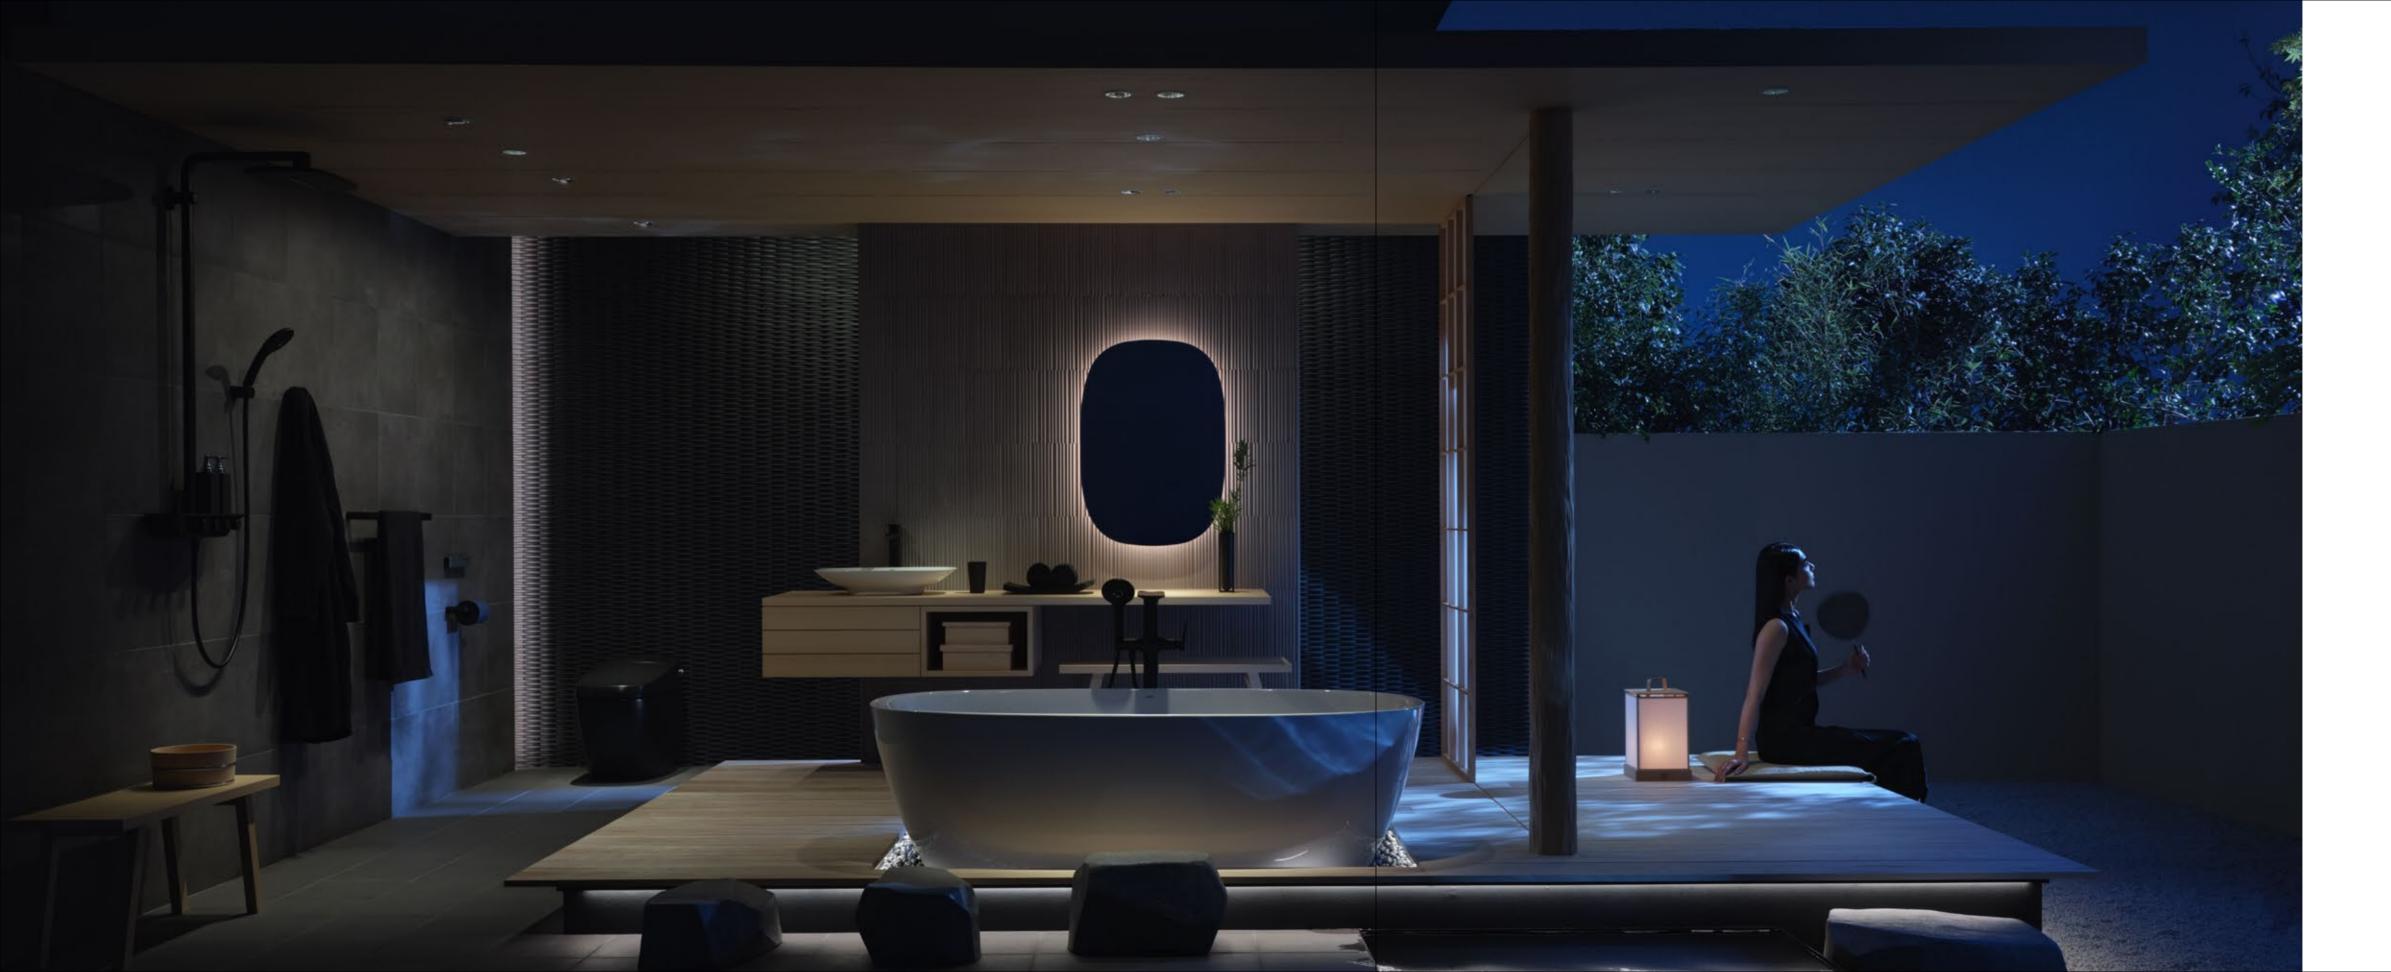

How would adopting the concept of light and shadows change the bathroom? The Japanese brand INAX has taken on the challenge of creating such an evolutionary environment.

The "bathroom of shadows" is dark but in a pleasant way. With a beautiful pale light generated by combining natural light and illumination, it is full of atmospheric shades formed by carefully designed and positioned tiles and products. Shutting out the hustle and bustle of everyday life, the serenity of the overall space brings about a deep level of relaxation suited for the day's end, to nurture vitality for tomorrow.